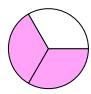

## Determina quale lettera descrive la parte colorata.

1)

- A. three-quarters
- B. two-fourths
- C. two-thirds

2)

- A. two-halves
- B. three-fourths
- C. two-quarters

3)

- A. two-halves
- B. three-quarters
- C. four-quarters