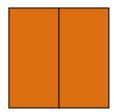

## Determina quale lettera descrive la parte colorata.

1)

- A. three-quarters
- B. two-fourths
- C. two-thirds

2)

- A. two-halves
- B. three-fourths
- C. two-quarters

3)

- A. two-halves
- B. three-quarters
- C. four-quarters