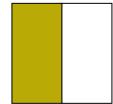

## Determina quale lettera descrive la parte colorata.

1)

- A. three-quarters
- B. two-fourths
- C. two-thirds

2)

- A. two-halves
- B. three-fourths
- C. two-quarters

3)

- A. two-halves
- B. three-quarters
- C. four-quarters