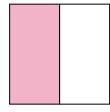

## Determina quale lettera descrive la parte colorata.

1)

- A. three-quarters
- B. two-fourths
- C. two-thirds

2)

- A. two-halves
- B. three-fourths
- C. two-quarters

3)

- A. two-halves
- B. three-quarters
- C. four-quarters