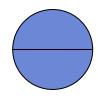

## Determina quale lettera descrive la parte colorata.

1)

- A. three-quarters
- B. two-fourths
- C. two-thirds

2)

- A. two-halves
- B. three-fourths
- C. two-quarters

3)

- A. two-halves
- B. three-quarters
- C. four-quarters