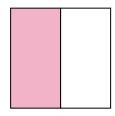

## Determina quale lettera descrive la parte colorata.

1)

- A. three-quarters
- B. two-fourths
- C. two-thirds

2)

- A. two-halves
- B. three-fourths
- C. two-quarters

3)

- A. two-halves
- B. three-quarters
- C. four-quarters