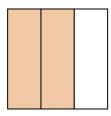

## Determina quale lettera descrive la parte colorata.

1)

- A. three-quarters
- B. two-fourths
- C. two-thirds

2)

- A. two-halves
- B. three-fourths
- C. two-quarters

3)

- A. two-halves
- B. three-quarters
- C. four-quarters