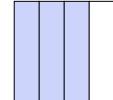

## Determina quale lettera descrive la parte colorata.

1)

- A. three-quarters
- B. two-fourths
- C. two-thirds

2)

- A. two-halves
- B. three-fourths
- C. two-quarters

3)

- A. two-halves
- B. three-quarters
- C. four-quarters