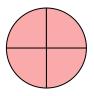

## Determina quale lettera descrive la parte colorata.

1)

- A. three-quarters
- B. two-fourths
- C. two-thirds

2)

- A. two-halves
- B. three-fourths
- C. two-quarters

3)

- A. two-halves
- B. three-quarters
- C. four-quarters