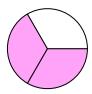

## Determina quale lettera descrive la parte colorata.

1)

- A. three-quarters
- B. two-fourths
- C. two-thirds

2)

- A. two-halves
- B. three-fourths
- C. two-quarters

3)

- A. two-halves
- B. three-quarters
- C. four-quarters