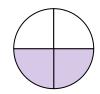

## Determina quale lettera descrive la parte colorata.

1)

- A. three-quarters
- B. two-fourths
- C. two-thirds

2)

- A. two-halves
- B. three-fourths
- C. two-quarters

3)

- A. two-halves
- B. three-quarters
- C. four-quarters