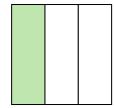

## Determina quale lettera descrive la parte colorata.

1)

- A. three-quarters
- B. two-fourths
- C. two-thirds

2)

- A. two-halves
- B. three-fourths
- C. two-quarters

3)

- A. two-halves
- B. three-quarters
- C. four-quarters