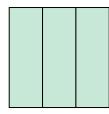

## Determina quale lettera descrive la parte colorata.

1)

- A. three-quarters
- B. two-fourths
- C. two-thirds

2)

- A. two-halves
- B. three-fourths
- C. two-quarters

3)

- A. two-halves
- B. three-quarters
- C. four-quarters