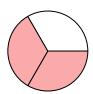

### Determina quale lettera descrive la parte colorata.

1)

- A. one-fourth
- B. three-fourths
- C. three-fourths

2)

- A. three-quarters
- B. one-quarter
- C. one-half

3)

- A. two-quarters
- B. three-quarters
- C. one-half