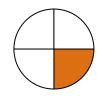

### Determina quale lettera descrive la parte colorata.

1)

- A. one-fourth
- B. three-fourths
- C. three-fourths

2)

- A. three-quarters
- B. one-quarter
- C. one-half

3)

- A. two-quarters
- B. three-quarters
- C. one-half