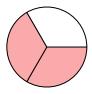

### Determina quale lettera descrive la parte colorata.

1)

- A. one-fourth
- B. three-fourths
- C. three-fourths

2)

- A. three-quarters
- B. one-quarter
- C. one-half

3)

- A. two-quarters
- B. three-quarters
- C. one-half