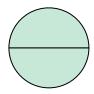

### Determina quale lettera descrive la parte colorata.

1)

- A. one-fourth
- B. three-fourths
- C. three-fourths

2)

- A. three-quarters
- B. one-quarter
- C. one-half

3)

- A. two-quarters
- B. three-quarters
- C. one-half