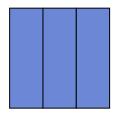

### Determina quale lettera descrive la parte colorata.

1)

- A. one-fourth
- B. three-fourths
- C. three-fourths

2)

- A. three-quarters
- B. one-quarter
- C. one-half

3)

- A. two-quarters
- B. three-quarters
- C. one-half

## Determina quale lettera descrive la parte colorata.

1)

- A. one-fourth
- B. three-fourths
- C. three-fourths

2)

- A. three-quarters
- B. one-quarter
- C. one-half

3)

- A. two-quarters
- B. three-quarters
- C. one-half