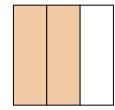

### Determina quale lettera descrive la parte colorata.

1)

- A. one-fourth
- B. three-fourths
- C. three-fourths

2)

- A. three-quarters
- B. one-quarter
- C. one-half

3)

- A. two-quarters
- B. three-quarters
- C. one-half