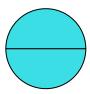

### Determina quale lettera descrive la parte colorata.

1)

- A. one-fourth
- B. three-fourths
- C. three-fourths

2)

- A. three-quarters
- B. one-quarter
- C. one-half

3)

- A. two-quarters
- B. three-quarters
- C. one-half

## Determina quale lettera descrive la parte colorata.

1)

- A. one-fourth
- B. three-fourths
- C. three-fourths

2)

- A. three-quarters
- B. one-quarter
- C. one-half

3)

- A. two-quarters
- B. three-quarters
- C. one-half