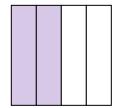

### Determina quale lettera descrive la parte colorata.

1)

- A. one-fourth
- B. three-fourths
- C. three-fourths

2)

- A. three-quarters
- B. one-quarter
- C. one-half

3)

- A. two-quarters
- B. three-quarters
- C. one-half