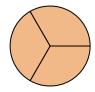

### Determina quale lettera descrive la parte colorata.

1)

- A. one-fourth
- B. three-fourths
- C. three-fourths

2)

- A. three-quarters
- B. one-quarter
- C. one-half

3)

- A. two-quarters
- B. three-quarters
- C. one-half