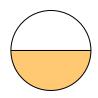

### Determina quale lettera descrive la parte colorata.

1)

- A. one-fourth
- B. three-fourths
- C. three-fourths

2)

- A. three-quarters
- B. one-quarter
- C. one-half

3)

- A. two-quarters
- B. three-quarters
- C. one-half

## Determina quale lettera descrive la parte colorata.

1)

- A. one-fourth
- B. three-fourths
- C. three-fourths

2)

- A. three-quarters
- B. one-quarter
- C. one-half

3)

- A. two-quarters
- B. three-quarters
- C. one-half