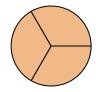

### Determina quale lettera descrive la parte colorata.

1)

- A. one-fourth
- B. three-fourths
- C. three-fourths

2)

- A. three-quarters
- B. one-quarter
- C. one-half

3)

- A. two-quarters
- B. three-quarters
- C. one-half