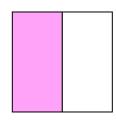

### Determina quale lettera descrive la parte colorata.

1)

- A. one-fourth
- B. three-fourths
- C. three-fourths

2)

- A. three-quarters
- B. one-quarter
- C. one-half

3)

- A. two-quarters
- B. three-quarters
- C. one-half

## Determina quale lettera descrive la parte colorata.

1)

- A. one-fourth
- B. three-fourths
- C. three-fourths

2)

- A. three-quarters
- B. one-quarter
- C. one-half

3)

- A. two-quarters
- B. three-quarters
- C. one-half