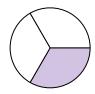

### Determina quale lettera descrive la parte colorata.

1)

- A. one-fourth
- B. three-fourths
- C. three-fourths

2)

- A. three-quarters
- B. one-quarter
- C. one-half

3)

- A. two-quarters
- B. three-quarters
- C. one-half