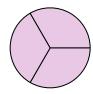

## Determina quale lettera descrive la parte colorata.

1)

- A. four-quarters
- B. one-quarter
- C. one-third

2)

- A. two-thirds
- B. one-half
- C. one-quarter

3)

- A. one-fourth
- B. two-quarters
- C. two-halves