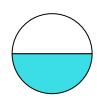

## Determina quale lettera descrive la parte colorata.

1)

- A. four-quarters
- B. one-quarter
- C. one-third

2)

- A. two-thirds
- B. one-half
- C. one-quarter

3)

- A. one-fourth
- B. two-quarters
- C. two-halves