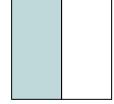

8)

- A. two-fourths
- B. one-third
- C. three-fourths

9)

- A. three-thirds
- B. one-half
- C. three-quarters

**10**)

- A. three-fourths
- B. two-thirds
- C. three-fourths

11)

www.CommonCoreSheets.it

- A. one-fourth
- B. four-quarters
- C. one-half

**12**)

- A. two-halves
- B. two-fourths
- C. three-fourths

Matematica

Determina quale lettera descrive la parte colorata.

Risposte

12.

1)