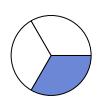

## Determina quale lettera descrive la parte colorata.

1)

- A. four-quarters
- B. one-quarter
- C. one-third

2)

- A. two-thirds
- B. one-half
- C. one-quarter

3)

- A. one-fourth
- B. two-quarters
- C. two-halves

4)

- A. one-half
- B. four-quarters
- C. three-fourths

- A. four-quarters
- B. two-halves
- C. two-fourths

**6**)

- A. one-fourth
- B. four-quarters
- C. three-quarters

7)

- A. two-fourths
- B. two-halves
- C. one-half