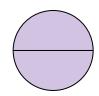

## Determina quale lettera descrive la parte colorata.

1)

- A. four-quarters
- B. one-quarter
- C. one-third

2)

- A. two-thirds
- B. one-half
- C. one-quarter

3)

- A. one-fourth
- B. two-quarters
- C. two-halves

4)

- A. one-half
- B. four-quarters
- C. three-fourths

- A. four-quarters
- B. two-halves
- C. two-fourths

**6**)

- A. one-fourth
- B. four-quarters
- C. three-quarters

7)

- A. two-fourths
- B. two-halves
- C. one-half

8)

- A. two-fourths
- B. one-third
- C. three-fourths

9)

- A. three-thirds
- B. one-half
- C. three-quarters

**10**)

- A. three-fourths
- B. two-thirds
- C. three-fourths

11)

www.CommonCoreSheets.it

- A. one-fourth
- B. four-quarters
- C. one-half

**12**)

- A. two-halves
- B. two-fourths
- C. three-fourths

Matematica

Determina quale lettera descrive la parte colorata.

Risposte

12.

1)