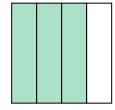

4)

- A. one-half
- B. four-quarters
- C. three-fourths

- A. four-quarters
- B. two-halves
- C. two-fourths

**6**)

- A. one-fourth
- B. four-quarters
- C. three-quarters

7)

- A. two-fourths
- B. two-halves
- C. one-half