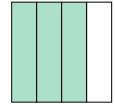

4)

- A. one-half
- B. four-quarters
- C. three-fourths

- A. four-quarters
- B. two-halves
- C. two-fourths

**6**)

- A. one-fourth
- B. four-quarters
- C. three-quarters

7)

- A. two-fourths
- B. two-halves
- C. one-half