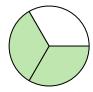

## Determina quale lettera descrive la parte colorata.

1)

- A. four-quarters
- B. one-quarter
- C. one-third

2)

- A. two-thirds
- B. one-half
- C. one-quarter

3)

- A. one-fourth
- B. two-quarters
- C. two-halves