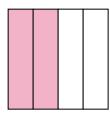

## Determina quale lettera descrive la parte colorata.

1)

- A. four-quarters
- B. one-quarter
- C. one-third

2)

- A. two-thirds
- B. one-half
- C. one-quarter

3)

- A. one-fourth
- B. two-quarters
- C. two-halves