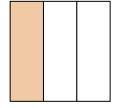

## Determina quale lettera descrive la parte colorata.

1)

- A. four-quarters
- B. one-quarter
- C. one-third

2)

- A. two-thirds
- B. one-half
- C. one-quarter

3)

- A. one-fourth
- B. two-quarters
- C. two-halves