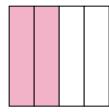

4)

- A. one-half
- B. four-quarters
- C. three-fourths

- A. four-quarters
- B. two-halves
- C. two-fourths

**6**)

- A. one-fourth
- B. four-quarters
- C. three-quarters

7)

- A. two-fourths
- B. two-halves
- C. one-half