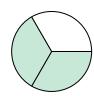

## Determina quale lettera descrive la parte colorata.

1)

- A. four-quarters
- B. one-quarter
- C. one-third

2)

- A. two-thirds
- B. one-half
- C. one-quarter

3)

- A. one-fourth
- B. two-quarters
- C. two-halves

4)

- A. one-half
- B. four-quarters
- C. three-fourths

- A. four-quarters
- B. two-halves
- C. two-fourths

**6**)

- A. one-fourth
- B. four-quarters
- C. three-quarters

7)

- A. two-fourths
- B. two-halves
- C. one-half

8)

- A. two-fourths
- B. one-third
- C. three-fourths

9)

- A. three-thirds
- B. one-half
- C. three-quarters

**10**)

- A. three-fourths
- B. two-thirds
- C. three-fourths

11)

www.CommonCoreSheets.it