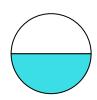

## Determina quale lettera descrive la parte colorata.

1)

- A. four-quarters
- B. one-quarter
- C. one-third

2)

- A. two-thirds
- B. one-half
- C. one-quarter

3)

- A. one-fourth
- B. two-quarters
- C. two-halves