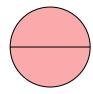

## Determina quale lettera descrive la parte colorata.

1)

- A. four-quarters
- B. one-quarter
- C. one-third

2)

- A. two-thirds
- B. one-half
- C. one-quarter

3)

- A. one-fourth
- B. two-quarters
- C. two-halves

4)

- A. one-half
- B. four-quarters
- C. three-fourths

- A. four-quarters
- B. two-halves
- C. two-fourths

**6**)

- A. one-fourth
- B. four-quarters
- C. three-quarters

7)

- A. two-fourths
- B. two-halves
- C. one-half