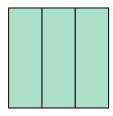

## Determina quale lettera descrive la parte colorata.

1)

- A. three-quarters
- B. three-thirds
- C. two-halves

2)

- A. three-fourths
- B. two-halves
- C. two-fourths

3)

- A. three-fourths
- B. two-quarters
- C. three-thirds