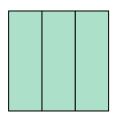

## Determina quale lettera descrive la parte colorata.

1)

- A. three-quarters
- B. three-thirds
- C. two-halves

2)

- A. three-fourths
- B. two-halves
- C. two-fourths

3)

- A. three-fourths
- B. two-quarters
- C. three-thirds