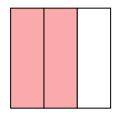

## Determina quale lettera descrive la parte colorata.

1)

- A. three-quarters
- B. three-thirds
- C. two-halves

2)

- A. three-fourths
- B. two-halves
- C. two-fourths

3)

- A. three-fourths
- B. two-quarters
- C. three-thirds