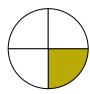

## Determina quale lettera descrive la parte colorata.

1)

- A. three-quarters
- B. three-thirds
- C. two-halves

2)

- A. three-fourths
- B. two-halves
- C. two-fourths

3)

- A. three-fourths
- B. two-quarters
- C. three-thirds