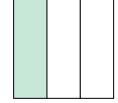

## Determina quale lettera descrive la parte colorata.

1)

- A. three-quarters
- B. three-thirds
- C. two-halves

2)

- A. three-fourths
- B. two-halves
- C. two-fourths

3)

- A. three-fourths
- B. two-quarters
- C. three-thirds