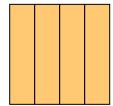

## Determina quale lettera descrive la parte colorata.

1)

- A. three-quarters
- B. three-thirds
- C. two-halves

2)

- A. three-fourths
- B. two-halves
- C. two-fourths

3)

- A. three-fourths
- B. two-quarters
- C. three-thirds