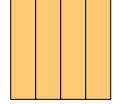

## Determina quale lettera descrive la parte colorata.

1)

- A. three-quarters
- B. three-thirds
- C. two-halves

2)

- A. three-fourths
- B. two-halves
- C. two-fourths

3)

- A. three-fourths
- B. two-quarters
- C. three-thirds