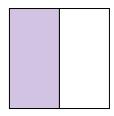

## Determina quale lettera descrive la parte colorata.

1)

- A. three-quarters
- B. three-thirds
- C. two-halves

2)

- A. three-fourths
- B. two-halves
- C. two-fourths

3)

- A. three-fourths
- B. two-quarters
- C. three-thirds