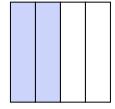

## Determina quale lettera descrive la parte colorata.

1)

- A. three-quarters
- B. three-thirds
- C. two-halves

2)

- A. three-fourths
- B. two-halves
- C. two-fourths

3)

- A. three-fourths
- B. two-quarters
- C. three-thirds