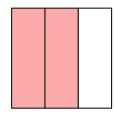

## Determina quale lettera descrive la parte colorata.

1)

- A. three-quarters
- B. three-thirds
- C. two-halves

2)

- A. three-fourths
- B. two-halves
- C. two-fourths

3)

- A. three-fourths
- B. two-quarters
- C. three-thirds