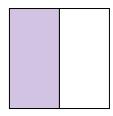

## Determina quale lettera descrive la parte colorata.

1)

- A. three-quarters
- B. three-thirds
- C. two-halves

2)

- A. three-fourths
- B. two-halves
- C. two-fourths

3)

- A. three-fourths
- B. two-quarters
- C. three-thirds