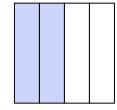

## Determina quale lettera descrive la parte colorata.

1)

- A. three-quarters
- B. three-thirds
- C. two-halves

2)

- A. three-fourths
- B. two-halves
- C. two-fourths

3)

- A. three-fourths
- B. two-quarters
- C. three-thirds