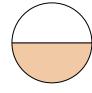

## Determina quale lettera descrive la parte colorata.

1)

- A. three-quarters
- B. three-thirds
- C. two-halves

2)

- A. three-fourths
- B. two-halves
- C. two-fourths

3)

- A. three-fourths
- B. two-quarters
- C. three-thirds