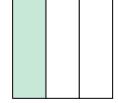

## Determina quale lettera descrive la parte colorata.

1)

- A. three-quarters
- B. three-thirds
- C. two-halves

2)

- A. three-fourths
- B. two-halves
- C. two-fourths

3)

- A. three-fourths
- B. two-quarters
- C. three-thirds