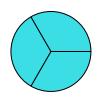

## Determina quale lettera descrive la parte colorata.

1)

- A. three-quarters
- B. three-thirds
- C. two-halves

2)

- A. three-fourths
- B. two-halves
- C. two-fourths

3)

- A. three-fourths
- B. two-quarters
- C. three-thirds