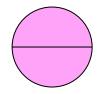

## Determina quale lettera descrive la parte colorata.

1)

- A. three-quarters
- B. three-thirds
- C. two-halves

2)

- A. three-fourths
- B. two-halves
- C. two-fourths

3)

- A. three-fourths
- B. two-quarters
- C. three-thirds