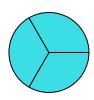

## Determina quale lettera descrive la parte colorata.

1)

- A. three-quarters
- B. three-thirds
- C. two-halves

2)

- A. three-fourths
- B. two-halves
- C. two-fourths

3)

- A. three-fourths
- B. two-quarters
- C. three-thirds