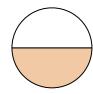

## Determina quale lettera descrive la parte colorata.

1)

- A. three-quarters
- B. three-thirds
- C. two-halves

2)

- A. three-fourths
- B. two-halves
- C. two-fourths

3)

- A. three-fourths
- B. two-quarters
- C. three-thirds