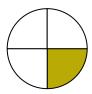

## Determina quale lettera descrive la parte colorata.

1)

- A. three-quarters
- B. three-thirds
- C. two-halves

2)

- A. three-fourths
- B. two-halves
- C. two-fourths

3)

- A. three-fourths
- B. two-quarters
- C. three-thirds