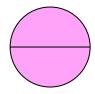

## Determina quale lettera descrive la parte colorata.

1)

- A. three-quarters
- B. three-thirds
- C. two-halves

2)

- A. three-fourths
- B. two-halves
- C. two-fourths

3)

- A. three-fourths
- B. two-quarters
- C. three-thirds