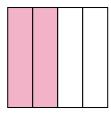

## Determina quale lettera descrive la parte colorata.

1)

- A. three-quarters
- B. three-thirds
- C. two-halves

2)

- A. three-fourths
- B. two-halves
- C. two-fourths

3)

- A. three-fourths
- B. two-quarters
- C. three-thirds