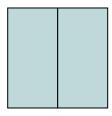

## Determina quale lettera descrive la parte colorata.

1)

- A. three-quarters
- B. three-thirds
- C. two-halves

2)

- A. three-fourths
- B. two-halves
- C. two-fourths

3)

- A. three-fourths
- B. two-quarters
- C. three-thirds