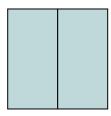

## Determina quale lettera descrive la parte colorata.

1)

- A. three-quarters
- B. three-thirds
- C. two-halves

2)

- A. three-fourths
- B. two-halves
- C. two-fourths

3)

- A. three-fourths
- B. two-quarters
- C. three-thirds